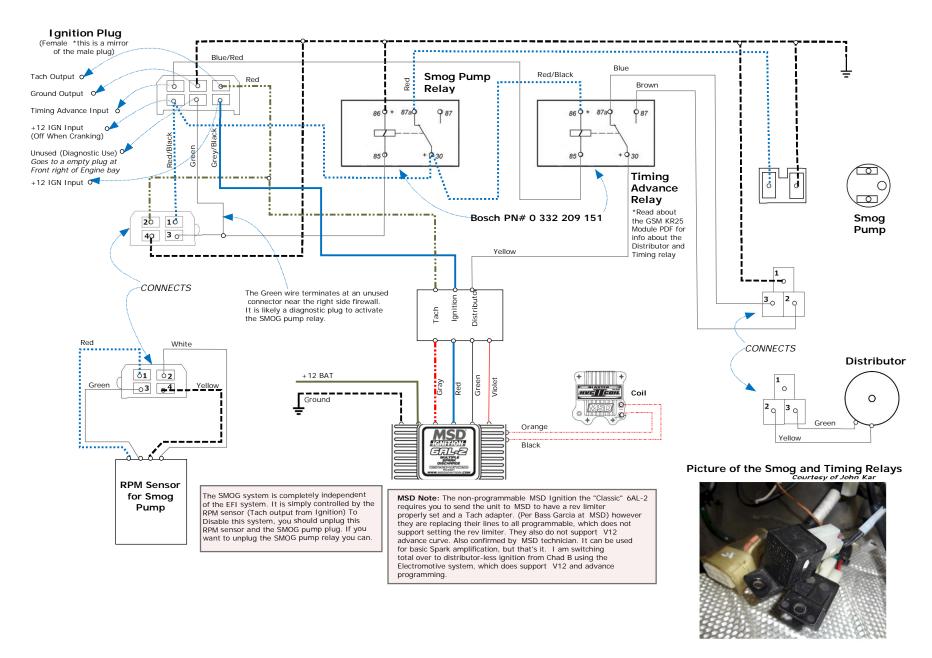

## Countach Ignition/Timing/Smog Diagram w/(MSD) - GLA12025 Jason Jones - Lambostuff.com /Bullstuff.com - 6-2-2013 Freely Distributable Rev 1.2

Special thanks and help from: Michael Wilson " Japla Mike" John Kar

Chad Bolles

Green line = TACH

Black line = GROUND

Blue line = +12 IGN

Blue line = +12 Relayed IGN

This information is being provided free of charge and with no warranties. I simply got very frustrated with the lack of information, proper documentation and general mystery of the Countach's Wiring and EFI system. This is my personal documentation, use at your own risk as there are variances between VIN's, Markets and what color spool of wire they had that week. If you found value from it, I simply ask for the opportunity to earn your business.